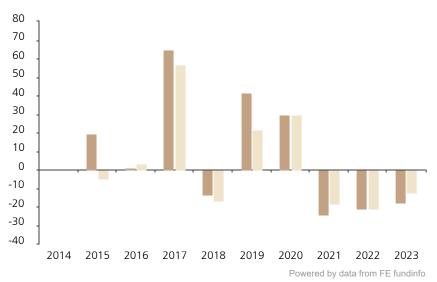

## **Past Performance**

This chart shows the fund's performance as the percentage loss or gain per year over the last 9 years against its benchmark.

|         | 2014 | 2015 | 2016 | 2017 | 2018  | 2019 | 2020 | 2021  | 2022  | 2023  |
|---------|------|------|------|------|-------|------|------|-------|-------|-------|
| Fund    |      | 19.6 | 0.3  | 64.9 | -13.6 | 41.5 | 29.6 | -24.3 | -21.0 | -17.7 |
| Index * |      | -4.9 | 3.3  | 56.8 | -16.7 | 21.5 | 30.0 | -18.2 | -21.2 | -12.6 |

The chart shows how much the Fund increased or decreased in value as a percentage in each year, net of charges (excluding entry charge), and net of tax.

The Sub-Fund was launched in 1996. The Class was launched in 2014.

Historical performance was calculated in CNH.

\_ \* Index - MSCI China 10/40 (net div. reinv.)