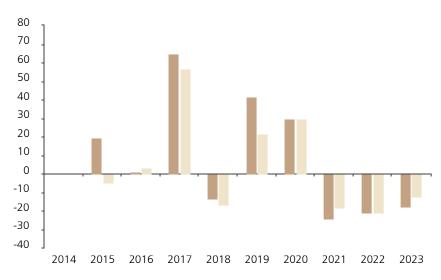

## **Past Performance**

This chart shows the fund's performance as the percentage loss or gain per year over the last 9 years against its benchmark.

The chart shows how much the Fund increased or decreased in value as a percentage in each year, net of charges (excluding entry charge), and net of tax.

## Performance in the past is not a reliable indicator of future results.

The chart shows the class's investment returns calculated as percentage year-end over year-end change of the class net asset value. In general any past performance takes account of all ongoing charges, but not the entry charge.

The Sub-Fund was launched in 1996. The Class was launched in 2014.

Historical performance was calculated in CNH.

\* Index - MSCI China 10/40 (net div. reinv.)

|         | 2014 | 2015 | 2016 | 2017 | 2018  | 2019 | 2020 | 2021  | 2022  | 2023  |
|---------|------|------|------|------|-------|------|------|-------|-------|-------|
| Fund    |      | 19.6 | 0.3  | 64.9 | -13.6 | 41.5 | 29.6 | -24.3 | -21.0 | -17.7 |
| Index * |      | -4.9 | 3.3  | 56.8 | -16.7 | 21.5 | 30.0 | -18.2 | -21.2 | -12.6 |