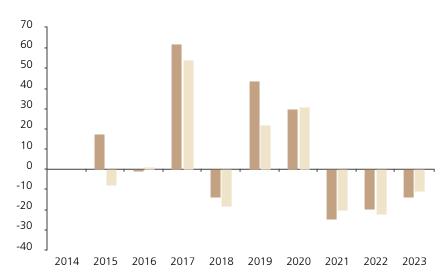

## **Past Performance**

This chart shows the fund's performance as the percentage loss or gain per year over the last 9 years against its benchmark.

The chart shows how much the Fund increased or decreased in value as a percentage in each year, net of charges (excluding entry charge), and net of tax.

## Performance in the past is not a reliable indicator of future results.

The chart shows the class's investment returns calculated as percentage year-end over year-end change of the class net asset value. In general any past performance takes account of all ongoing charges, but not the entry charge.

The Sub-Fund was launched in 1996. The Class was launched in 2014.

\* Index - MSCI China 10/40 (net div. reinv.)

|         | 2014 | 2015 | 2016 | 2017 | 2018  | 2019 | 2020 | 2021  | 2022  | 2023  |
|---------|------|------|------|------|-------|------|------|-------|-------|-------|
| Fund    |      | 17.6 | -0.9 | 61.9 | -13.6 | 43.5 | 30.1 | -24.9 | -19.6 | -14.0 |
| Index * |      | -7.8 | 0.9  | 54.1 | -18.3 | 22.2 | 30.8 | -20.1 | -22.0 | -11.0 |