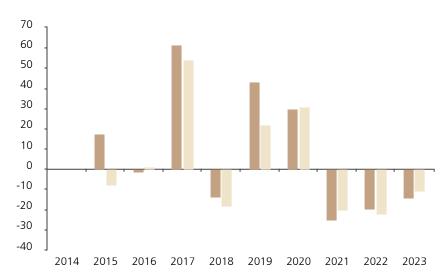

## **Past Performance**

This chart shows the fund's performance as the percentage loss or gain per year over the last 9 years against its benchmark.

The chart shows how much the Fund increased or decreased in value as a percentage in each year, net of charges (excluding entry charge), and net of tax.

## Performance in the past is not a reliable indicator of future results.

The chart shows the class's investment returns calculated as percentage year-end over year-end change of the class net asset value. In general any past performance takes account of all ongoing charges, but not the entry charge.

The Sub-Fund was launched in 1996. The Class was launched in 2014.

\* Index - MSCI China 10/40 (net div. reinv.)

|         | 2014 | 2015 | 2016 | 2017 | 2018  | 2019 | 2020 | 2021  | 2022  | 2023  |
|---------|------|------|------|------|-------|------|------|-------|-------|-------|
| Fund    |      | 17.3 | -1.1 | 61.6 | -13.8 | 43.3 | 29.8 | -25.0 | -19.8 | -14.1 |
| Index * |      | -7.8 | 0.9  | 54.1 | -18.3 | 22.2 | 30.8 | -20.1 | -22.0 | -11.0 |