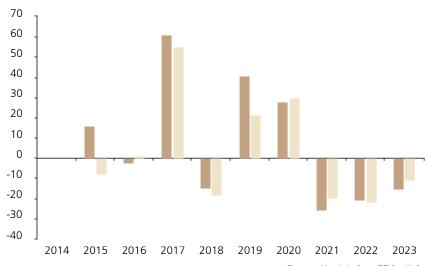

## **Past Performance**

This chart shows the fund's performance as the percentage loss or gain per year over the last 9 years against its benchmark.

Powered by data from FE fundinfo

2014 2015 2016 2017 2018 2019 2020 2021 2022 2023 Fund 15.9 -2.2 60.9 -14.6 40.7 27.7 -25.5 -20.7 -15.0 Index \* -7.9 -18.1 30.1 0.9 55.3 21.6 -19.7 -21.8 -10.9

The chart shows how much the Fund increased or decreased in value as a percentage in each year, net of charges (excluding entry charge), and net of tax.

## Performance in the past is not a reliable indicator of future results.

The chart shows the class's investment returns calculated as percentage year-end over year-end change of the class net asset value. In general any past performance takes account of all ongoing charges, but not the entry charge.

The Sub-Fund was launched in 1996. The Class was launched in 2014.

Historical performance was calculated in HKD.

\* Index - MSCI China 10/40 (net div. reinv.)