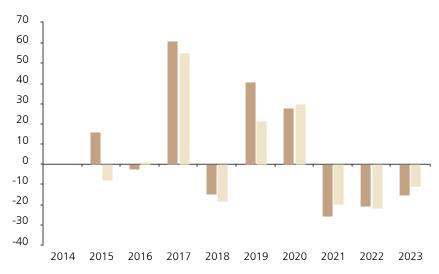

## **Past Performance**

This chart shows the fund's performance as the percentage loss or gain per year over the last 9 years against its benchmark.

The chart shows how much the Fund increased or decreased in value as a percentage in each year, net of charges (excluding entry charge), and net of tax.

## Performance in the past is not a reliable indicator of future results.

The chart shows the class's investment returns calculated as percentage year-end over year-end change of the class net asset value. In general any past performance takes account of all ongoing charges, but not the entry charge.

The Sub-Fund was launched in 1996. The Class was launched in 2014.

Historical performance was calculated in HKD.

\* Index - MSCI China 10/40 (net div. reinv.)

|         | 2014 | 2015 | 2016 | 2017 | 2018  | 2019 | 2020 | 2021  | 2022  | 2023  |
|---------|------|------|------|------|-------|------|------|-------|-------|-------|
| Fund    |      | 15.9 | -2.2 | 60.9 | -14.6 | 40.7 | 27.7 | -25.5 | -20.7 | -15.0 |
| Index * |      | -7.9 | 0.9  | 55.3 | -18.1 | 21.6 | 30.1 | -19.7 | -21.8 | -10.9 |