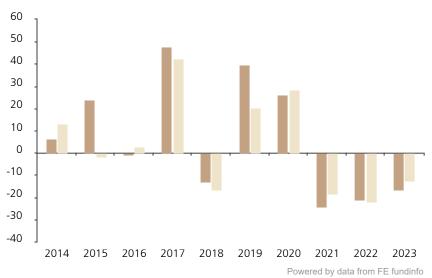

## **Past Performance**

This chart shows the fund's performance as the percentage loss or gain per year over the last 10 years against its benchmark.

The chart shows how much the Fund increased or decreased in value as a percentage in each year, net of charges (excluding entry charge), and net of tax.

## Performance in the past is not a reliable indicator of future results.

The chart shows the class's investment returns calculated as percentage year-end over year-end change of the class net asset value. In general any past performance takes account of all ongoing charges, but not the entry charge.

The Sub-Fund was launched in 1996. The Class was launched in 2013.

Historical performance was calculated in SGD.

\* Index - MSCI China 10/40 (net div. reinv.)

|         | 2014 | 2015 | 2016 | 2017 | 2018  | 2019 | 2020 | 2021  | 2022  | 2023  |
|---------|------|------|------|------|-------|------|------|-------|-------|-------|
| Fund    | 6.4  | 23.9 | -0.1 | 47.7 | -13.2 | 39.8 | 26.1 | -24.4 | -21.1 | -16.5 |
| Index * | 13.3 | -1.7 | 2.7  | 42.5 | -16.6 | 20.5 | 28.5 | -18.5 | -22.1 | -12.4 |