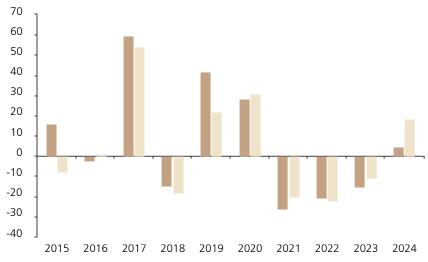

## **Past Performance**

This chart shows the fund's performance as the percentage loss or gain per year over the last 10 years against its benchmark.

Powered by data from FE fundinfo

|         | 2015 | 2016 | 2017 | 2018  | 2019 | 2020 | 2021  | 2022  | 2023  | 2024 |
|---------|------|------|------|-------|------|------|-------|-------|-------|------|
| Fund    | 15.9 | -2.3 | 59.7 | -14.8 | 41.6 | 28.3 | -25.9 | -20.7 | -15.1 | 4.4  |
| Index * | -7.8 | 0.9  | 54.1 | -18.3 | 22.2 | 30.8 | -20.1 | -22.0 | -11.0 | 18.3 |

The chart shows how much the Fund increased or decreased in value as a percentage in each year, net of charges (excluding entry charge), and net of tax.

The unit class launched on 15.11.1996.

\* Index - MSCI China 10/40 (net div. reinv.)