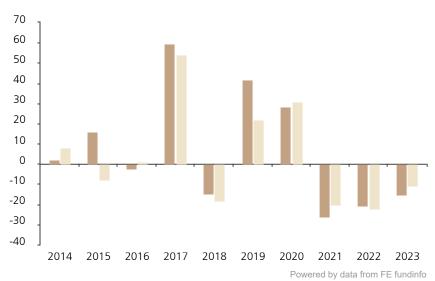

## **Past Performance**

This chart shows the fund's performance as the percentage loss or gain per year over the last 10 years against its benchmark.

2014 2015 2016 2017 2018 2019 2020 2021 2022 2023 Fund 1.9 15.9 -2.3 59.7 -14.8 41.6 28.3 -25.9 -20.7 -15.1 Index \* 8.0 -7.8 -18.3 30.8 -20.1 0.9 54.1 22.2 -22.0 -11.0

The chart shows how much the Fund increased or decreased in value as a percentage in each year, net of charges (excluding entry charge), and net of tax.

## Performance in the past is not a reliable indicator of future results.

The chart shows the class's investment returns calculated as percentage year-end over year-end change of the class net asset value. In general any past performance takes account of all ongoing charges, but not the entry charge.

The unit class launched on 15.11.1996.

\* Index - MSCI China 10/40 (net div. reinv.)