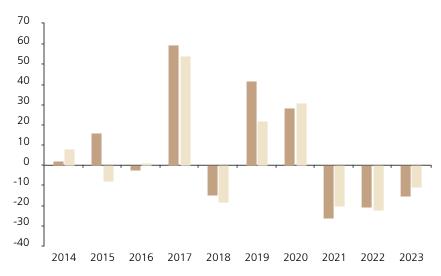

## **Past Performance**

This chart shows the fund's performance as the percentage loss or gain per year over the last 10 years against its benchmark.

The chart shows how much the Fund increased or decreased in value as a percentage in each year, net of charges (excluding entry charge), and net of tax.

## Performance in the past is not a reliable indicator of future results.

The chart shows the class's investment returns calculated as percentage year-end over year-end change of the class net asset value. In general any past performance takes account of all ongoing charges, but not the entry charge.

The unit class launched on 15.11.1996.

\* Index - MSCI China 10/40 (net div. reinv.)

|         | 2014 | 2015 | 2016 | 2017 | 2018  | 2019 | 2020 | 2021  | 2022  | 2023  |
|---------|------|------|------|------|-------|------|------|-------|-------|-------|
| Fund    | 1.9  | 15.9 | -2.3 | 59.7 | -14.8 | 41.6 | 28.3 | -25.9 | -20.7 | -15.1 |
| Index * | 8.0  | -7.8 | 0.9  | 54.1 | -18.3 | 22.2 | 30.8 | -20.1 | -22.0 | -11.0 |