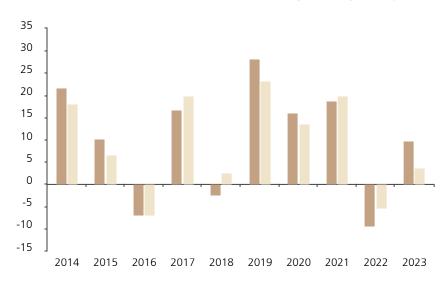

## **Past Performance**

This chart shows the fund's performance as the percentage loss or gain per year over the last 10 years against its benchmark.

The chart shows how much the Fund increased or decreased in value as a percentage in each year, net of charges (excluding entry charge), and net of tax.

## Performance in the past is not a reliable indicator of future results.

The chart shows the class's investment returns calculated as percentage year-end over year-end change of the class net asset value. In general any past performance takes account of all ongoing charges, but not the entry charge.

The Sub-Fund was launched in 1998. The Class was launched in 2008.

\* Index - MSCI World Health Care (net div. reinv.)

|         | 2014 | 2015 | 2016 | 2017 | 2018 | 2019 | 2020 | 2021 | 2022 | 2023 |
|---------|------|------|------|------|------|------|------|------|------|------|
| Fund    | 21.8 | 10.3 | -6.9 | 16.7 | -2.4 | 28.3 | 16.0 | 18.8 | -9.4 | 9.7  |
| Index * | 18.1 | 6.6  | -6.8 | 19.8 | 2.5  | 23.2 | 13.5 | 19.8 | -5.4 | 3.8  |