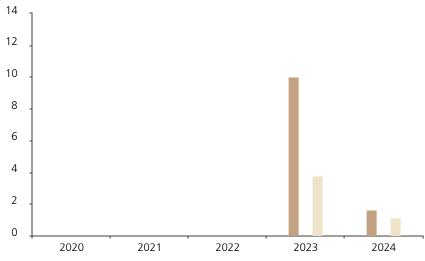

## **Past Performance**

This chart shows the fund's performance as the percentage loss or gain per year over the last 2 years against its benchmark.

Powered by data from FE fundinfo

|         | 2020 | 2021 | 2022 | 2023 | 2024 |
|---------|------|------|------|------|------|
| Fund    |      |      |      | 10.0 | 1.7  |
| Index * |      |      |      | 3.8  | 1.1  |

The chart shows how much the Fund increased or decreased in value as a percentage in each year, net of charges (excluding entry charge), and net of tax.

## Performance in the past is not a reliable indicator of future results.

The chart shows the class's investment returns calculated as percentage year-end over year-end change of the class net asset value. In general any past performance takes account of all ongoing charges, but not the entry charge.

The Sub-Fund was launched in 1998. The Class was launched in 2022.

\* Index - MSCI World Health Care (net div. reinv.)