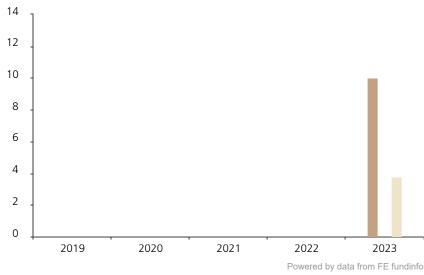

## **Past Performance**

This chart shows the fund's performance as the percentage loss or gain per year over the last 1 years against its benchmark.

|         | 2019 | 2020 | 2021 | 2022 | 2023 |
|---------|------|------|------|------|------|
| Fund    |      |      |      |      | 10.0 |
| Index * |      |      |      |      | 3.8  |

The chart shows how much the Fund increased or decreased in value as a percentage in each year, net of charges (excluding entry charge), and net of tax.

The Sub-Fund was launched in 1998. The Class was launched in 2022.

\* Index - MSCI World Health Care (net div. reinv.)