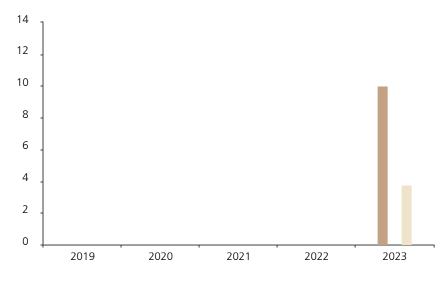

## **Past Performance**

This chart shows the fund's performance as the percentage loss or gain per year over the last 1 years against its benchmark.

The chart shows how much the Fund increased or decreased in value as a percentage in each year, net of charges (excluding entry charge), and net of tax.

## Performance in the past is not a reliable indicator of future results.

The chart shows the class's investment returns calculated as percentage year-end over year-end change of the class net asset value. In general any past performance takes account of all ongoing charges, but not the entry charge.

The Sub-Fund was launched in 1998. The Class was launched in 2022.

\* Index - MSCI World Health Care (net div. reinv.)

|         | 2019 | 2020 | 2021 | 2022 | 2023 |
|---------|------|------|------|------|------|
| Fund    |      |      |      |      | 10.0 |
| Index * |      |      |      |      | 3.8  |
|         |      |      |      |      |      |