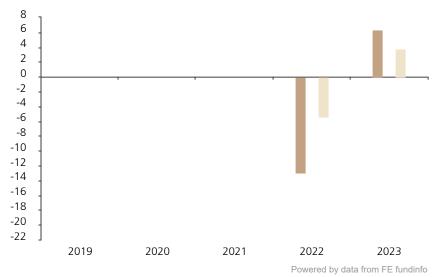

## **Past Performance**

This chart shows the fund's performance as the percentage loss or gain per year over the last 2 years against its benchmark.

 2019
 2020
 2021
 2022
 2023

 Fund
 -12.9
 6.3

 Index \*
 -5.4
 3.8

The chart shows how much the Fund increased or decreased in value as a percentage in each year, net of charges (excluding entry charge), and net of tax.

## Performance in the past is not a reliable indicator of future results.

The chart shows the class's investment returns calculated as percentage year-end over year-end change of the class net asset value. In general any past performance takes account of all ongoing charges, but not the entry charge.

The Sub-Fund was launched in 1998. The Class was launched in 2021.

Historical performance was calculated in EUR.

\* Index - MSCI World Health Care (net div. reinv.)