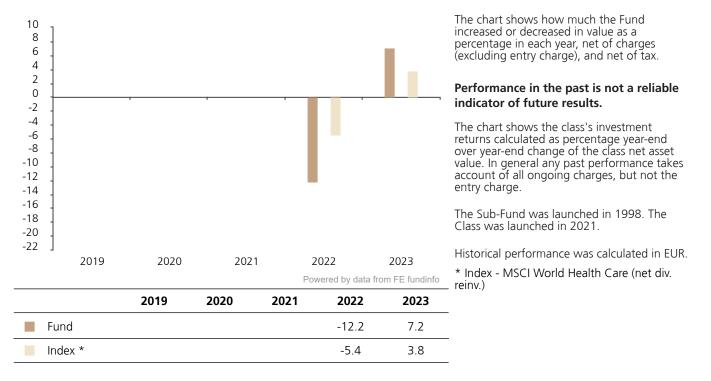

## Past Performance

This document provides you with information on past performance.

Past performance is not a reliable indicator of future performance. Markets could develop very differently in the future. It can help you to assess how the fund has been managed in the past and compare it to its benchmark.

## **Past Performance**

This chart shows the fund's performance as the percentage loss or gain per year over the last 2 years against its benchmark.