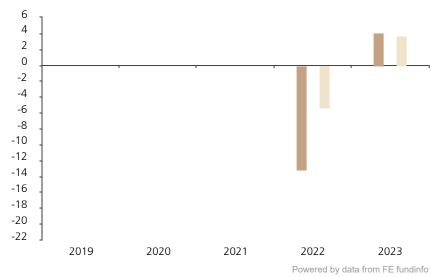

## **Past Performance**

This chart shows the fund's performance as the percentage loss or gain per year over the last 2 years against its benchmark.

|         | 2019 | 2020 | 2021 | 2022  | 2023 |
|---------|------|------|------|-------|------|
| Fund    |      |      |      | -13.2 | 4.2  |
| Index * |      |      |      | -5.4  | 3.8  |

The chart shows how much the Fund increased or decreased in value as a percentage in each year, net of charges (excluding entry charge), and net of tax.

The Sub-Fund was launched in 1998. The Class was launched in 2021.

Historical performance was calculated in CHF.

\* Index - MSCI World Health Care (net div. \_ reinv.)