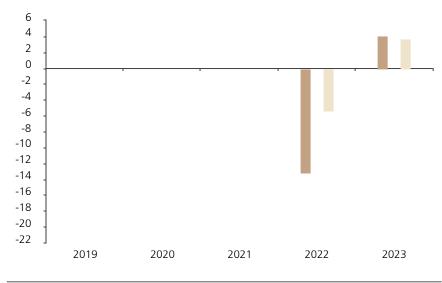

## **Past Performance**

This chart shows the fund's performance as the percentage loss or gain per year over the last 2 years against its benchmark.

|         | 2019 | 2020 | 2021 | 2022  | 2023 |
|---------|------|------|------|-------|------|
| Fund    |      |      |      | -13.2 | 4.2  |
| Index * |      |      |      | -5.4  | 3.8  |

The chart shows how much the Fund increased or decreased in value as a percentage in each year, net of charges (excluding entry charge), and net of tax.

The Sub-Fund was launched in 1998. The Class was launched in 2021.

Historical performance was calculated in CHF.

\* Index - MSCI World Health Care (net div. reinv.)