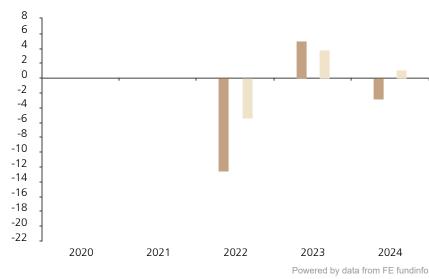

## **Past Performance**

This chart shows the fund's performance as the percentage loss or gain per year over the last 3 years against its benchmark.

 2020
 2021
 2022
 2023
 2024

 Fund
 -12.5
 5.0
 -2.8

 Index \*
 -5.4
 3.8
 1.1

The chart shows how much the Fund increased or decreased in value as a percentage in each year, net of charges (excluding entry charge), and net of tax.

The Sub-Fund was launched in 1998. The Class was launched in 2021.

Historical performance was calculated in CHF.

\* Index - MSCI World Health Care (net div. reinv.)