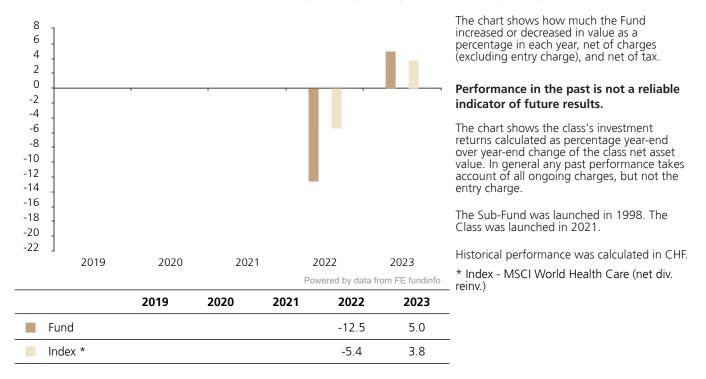

## Past Performance

This document provides you with information on past performance.

Past performance is not a reliable indicator of future performance. Markets could develop very differently in the future. It can help you to assess how the fund has been managed in the past and compare it to its benchmark.

## **Past Performance**

This chart shows the fund's performance as the percentage loss or gain per year over the last 2 years against its benchmark.