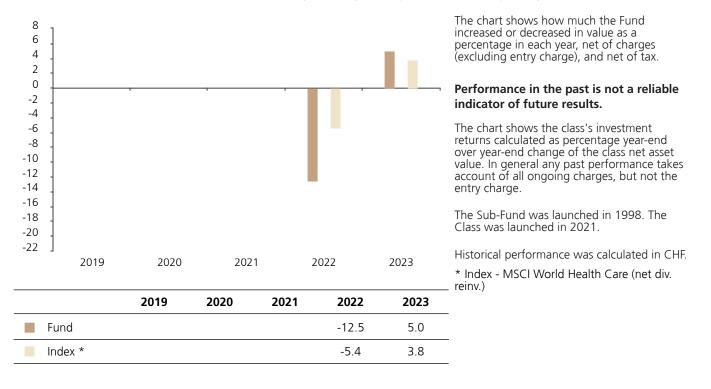

## Past Performance

This document provides you with information on past performance.

Past performance is not a reliable indicator of future performance. Markets could develop very differently in the future. It can help you to assess how the fund has been managed in the past and compare it to its benchmark.

## **Past Performance**

This chart shows the fund's performance as the percentage loss or gain per year over the last 2 years against its benchmark.