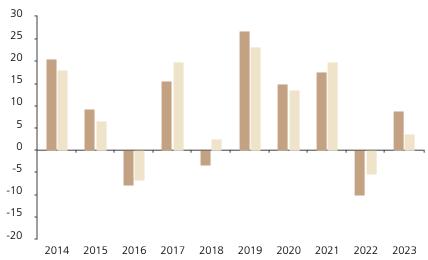

## **Past Performance**

Fund

Index \*

18.1

-6.8

19.8

2.5

6.6

This chart shows the fund's performance as the percentage loss or gain per year over the last 10 years against its benchmark.

19.8

-5.4

3.8

reinv.) 2022 2014 2015 2016 2017 2018 2019 2020 2021 2023 20.5 9.2 -7.8 15.6 -3.4 26.9 14.9 17.6 -10.2 8.8

23.2

13.5

The chart shows how much the Fund increased or decreased in value as a percentage in each year, net of charges (excluding entry charge), and net of tax.

## Performance in the past is not a reliable indicator of future results.

The chart shows the class's investment returns calculated as percentage year-end over year-end change of the class net asset value. In general any past performance takes account of all ongoing charges, but not the entry charge.