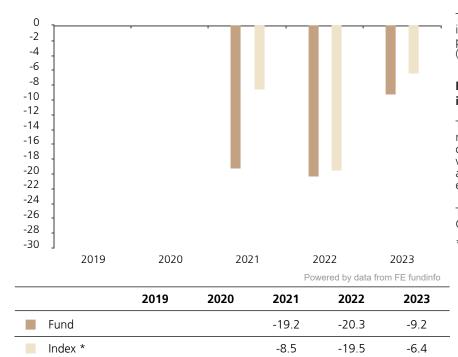

## **Past Performance**

This chart shows the fund's performance as the percentage loss or gain per year over the last 3 years against its benchmark.

The chart shows how much the Fund increased or decreased in value as a percentage in each year, net of charges (excluding entry charge), and net of tax.

## Performance in the past is not a reliable indicator of future results.

The chart shows the class's investment returns calculated as percentage year-end over year-end change of the class net asset value. In general any past performance takes account of all ongoing charges, but not the entry charge.

The Sub-Fund was launched in 1997. The Class was launched in 2020.

\* Index - UBS Greater China Index