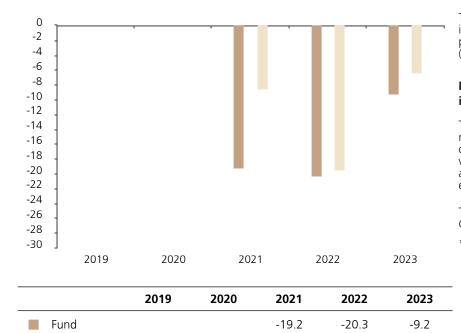

## **Past Performance**

Index \*

This chart shows the fund's performance as the percentage loss or gain per year over the last 3 years against its benchmark.

-8.5

-19.5

-6.4

The chart shows how much the Fund increased or decreased in value as a percentage in each year, net of charges (excluding entry charge), and net of tax.

## Performance in the past is not a reliable indicator of future results.

The chart shows the class's investment returns calculated as percentage year-end over year-end change of the class net asset value. In general any past performance takes account of all ongoing charges, but not the entry charge.

The Sub-Fund was launched in 1997. The Class was launched in 2020.

\* Index - UBS Greater China Index