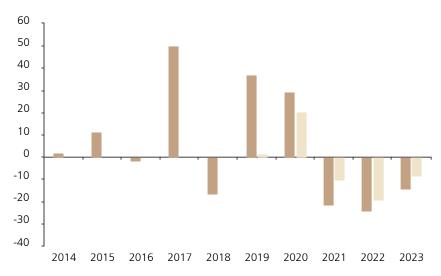

## **Past Performance**

This chart shows the fund's performance as the percentage loss or gain per year over the last 10 years against its benchmark.

The chart shows how much the Fund increased or decreased in value as a percentage in each year, net of charges (excluding entry charge), and net of tax.

## Performance in the past is not a reliable indicator of future results.

The chart shows the class's investment returns calculated as percentage year-end over year-end change of the class net asset value. In general any past performance takes account of all ongoing charges, but not the entry charge.

The Sub-Fund was launched in 1997. The Class was launched in 2012.

Historical performance was calculated in CHF.

\* Index - UBS Greater China Index

|         | 2014 | 2015 | 2016 | 2017 | 2018  | 2019 | 2020 | 2021  | 2022  | 2023  |
|---------|------|------|------|------|-------|------|------|-------|-------|-------|
| Fund    | 1.9  | 11.2 | -1.6 | 50.3 | -16.5 | 36.8 | 29.6 | -21.4 | -24.2 | -14.3 |
| Index * |      |      |      |      |       | 1.6  | 20.5 | -10.3 | -19.4 | -8.7  |