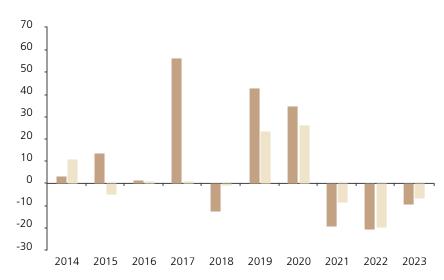

## **Past Performance**

This chart shows the fund's performance as the percentage loss or gain per year over the last 10 years against its benchmark.

The chart shows how much the Fund increased or decreased in value as a percentage in each year, net of charges (excluding entry charge), and net of tax.

## Performance in the past is not a reliable indicator of future results.

The chart shows the class's investment returns calculated as percentage year-end over year-end change of the class net asset value. In general any past performance takes account of all ongoing charges, but not the entry charge.

The Sub-Fund was launched in 1997. The Class was launched in 2009.

\* Index - UBS Greater China Index

|         | 2014 | 2015 | 2016 | 2017 | 2018  | 2019 | 2020 | 2021  | 2022  | 2023 |
|---------|------|------|------|------|-------|------|------|-------|-------|------|
| Fund    | 3.4  | 13.6 | 1.6  | 56.4 | -12.6 | 43.2 | 35.1 | -19.4 | -20.4 | -9.4 |
| Index * | 11.2 | -4.9 | 0.0  | 0.4  | -0.2  | 23.5 | 26.3 | -8.5  | -19.5 | -6.4 |