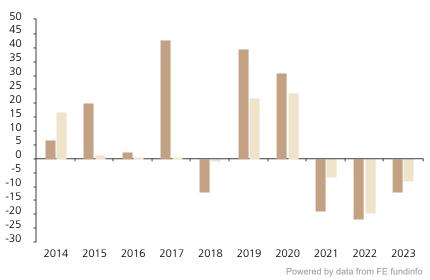

## **Past Performance**

This chart shows the fund's performance as the percentage loss or gain per year over the last 10 years against its benchmark.

The chart shows how much the Fund increased or decreased in value as a percentage in each year, net of charges (excluding entry charge), and net of tax.

## Performance in the past is not a reliable indicator of future results.

The chart shows the class's investment returns calculated as percentage year-end over year-end change of the class net asset value. In general any past performance takes account of all ongoing charges, but not the entry charge.

The Sub-Fund was launched in 1997. The Class was launched in 2010.

Historical performance was calculated in SGD.

\* Index - UBS Greater China Index

|         | 2014 | 2015 | 2016 | 2017 | 2018  | 2019 | 2020 | 2021  | 2022  | 2023  |
|---------|------|------|------|------|-------|------|------|-------|-------|-------|
| Fund    | 6.7  | 20.2 | 2.5  | 42.8 | -12.0 | 39.5 | 31.0 | -18.8 | -21.9 | -12.0 |
| Index * | 16.7 | 1.4  | 0.0  | 0.3  | -0.1  | 21.8 | 23.8 | -6.7  | -19.7 | -7.9  |