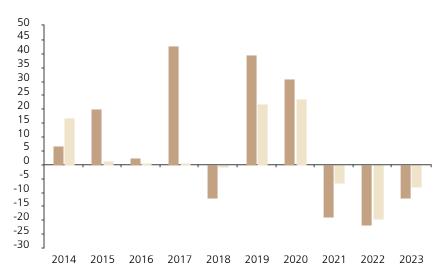

## **Past Performance**

This chart shows the fund's performance as the percentage loss or gain per year over the last 10 years against its benchmark.

The chart shows how much the Fund increased or decreased in value as a percentage in each year, net of charges (excluding entry charge), and net of tax.

## Performance in the past is not a reliable indicator of future results.

The chart shows the class's investment returns calculated as percentage year-end over year-end change of the class net asset value. In general any past performance takes account of all ongoing charges, but not the entry charge.

The Sub-Fund was launched in 1997. The Class was launched in 2010.

Historical performance was calculated in SGD.

\* Index - UBS Greater China Index

|         | 2014 | 2015 | 2016 | 2017 | 2018  | 2019 | 2020 | 2021  | 2022  | 2023  |
|---------|------|------|------|------|-------|------|------|-------|-------|-------|
| Fund    | 6.7  | 20.2 | 2.5  | 42.8 | -12.0 | 39.5 | 31.0 | -18.8 | -21.9 | -12.0 |
| Index * | 16.7 | 1.4  | 0.0  | 0.3  | -0.1  | 21.8 | 23.8 | -6.7  | -19.7 | -7.9  |