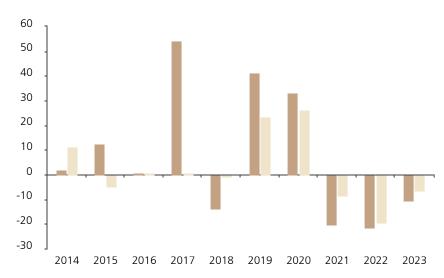

## **Past Performance**

This chart shows the fund's performance as the percentage loss or gain per year over the last 10 years against its benchmark.

The chart shows how much the Fund increased or decreased in value as a percentage in each year, net of charges (excluding entry charge), and net of tax.

## Performance in the past is not a reliable indicator of future results.

The chart shows the class's investment returns calculated as percentage year-end over year-end change of the class net asset value. In general any past performance takes account of all ongoing charges, but not the entry charge.

The unit class launched on 31.01.1997.

\* Index - UBS Greater China Index

|         | 2014 | 2015 | 2016 | 2017 | 2018  | 2019 | 2020 | 2021  | 2022  | 2023  |
|---------|------|------|------|------|-------|------|------|-------|-------|-------|
| Fund    | 2.1  | 12.4 | 0.2  | 54.3 | -13.7 | 41.3 | 33.3 | -20.4 | -21.4 | -10.6 |
| Index * | 11.2 | -4.9 | 0.0  | 0.4  | -0.2  | 23.5 | 26.3 | -8.5  | -19.5 | -6.4  |