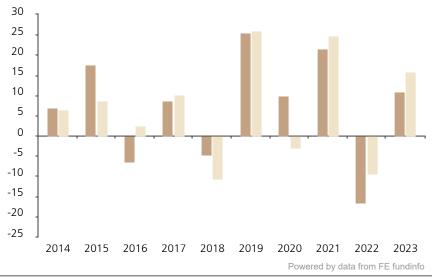

## **Past Performance**

This chart shows the fund's performance as the percentage loss or gain per year over the last 10 years against its benchmark.

2014 2015 2016 2017 2018 2019 2020 2021 2022 2023 Fund 6.9 17.5 -6.4 8.8 -4.6 25.5 9.9 21.7 -16.6 11.0 Index \* -10.6 -3.0 6.4 8.7 2.6 10.2 26.0 24.7 -9.5 15.8 The chart shows how much the Fund increased or decreased in value as a percentage in each year, net of charges (excluding entry charge), and net of tax.