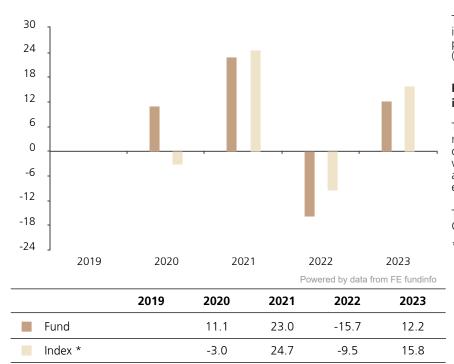

## **Past Performance**

This chart shows the fund's performance as the percentage loss or gain per year over the last 4 years against its benchmark.

The chart shows how much the Fund increased or decreased in value as a percentage in each year, net of charges (excluding entry charge), and net of tax.

## Performance in the past is not a reliable indicator of future results.

The chart shows the class's investment returns calculated as percentage year-end over year-end change of the class net asset value. In general any past performance takes account of all ongoing charges, but not the entry charge.

The Sub-Fund was launched in 1990. The Class was launched in 2019.

\* Index - MSCI Europe (net div. reinv.)