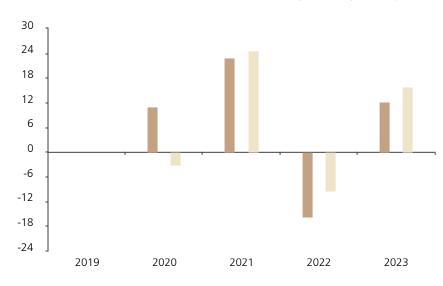

## **Past Performance**

This chart shows the fund's performance as the percentage loss or gain per year over the last 4 years against its benchmark.

The chart shows how much the Fund increased or decreased in value as a percentage in each year, net of charges (excluding entry charge), and net of tax.

## Performance in the past is not a reliable indicator of future results.

The chart shows the class's investment returns calculated as percentage year-end over year-end change of the class net asset value. In general any past performance takes account of all ongoing charges, but not the entry charge.

The Sub-Fund was launched in 1990. The Class was launched in 2019.

\* Index - MSCI Europe (net div. reinv.)

|         | 2019 | 2020 | 2021 | 2022  | 2023 |
|---------|------|------|------|-------|------|
| Fund    |      | 11.1 | 23.0 | -15.7 | 12.2 |
| Index * |      | -3.0 | 24.7 | -9.5  | 15.8 |