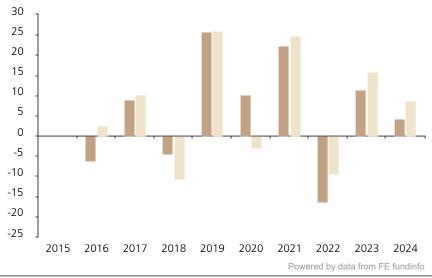

## **Past Performance**

This chart shows the fund's performance as the percentage loss or gain per year over the last 9 years against its benchmark.

2015 2016 2017 2018 2019 2020 2021 2022 2023 2024 Fund -6.2 9.1 -4.4 25.8 10.2 22.2 -16.2 11.5 4.2 Index \* 2.6 10.2 -10.6 26.0 24.7 15.8 -3.0 -9.5 8.6

The chart shows how much the Fund increased or decreased in value as a percentage in each year, net of charges (excluding entry charge), and net of tax.

The Sub-Fund was launched in 1990. The Class was launched in 2015.

\* Index - MSCI Europe (net div. reinv.)