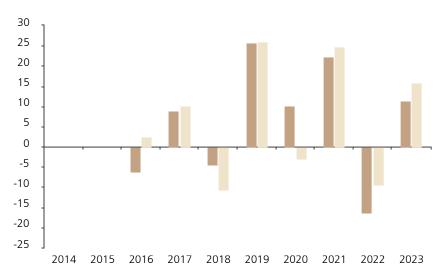

## **Past Performance**

This chart shows the fund's performance as the percentage loss or gain per year over the last 8 years against its benchmark.

The chart shows how much the Fund increased or decreased in value as a percentage in each year, net of charges (excluding entry charge), and net of tax.

## Performance in the past is not a reliable indicator of future results.

The chart shows the class's investment returns calculated as percentage year-end over year-end change of the class net asset value. In general any past performance takes account of all ongoing charges, but not the entry charge.

The Sub-Fund was launched in 1990. The Class was launched in 2015.

\* Index - MSCI Europe (net div. reinv.)

|         | 2014 | 2015 | 2016 | 2017 | 2018  | 2019 | 2020 | 2021 | 2022  | 2023 |
|---------|------|------|------|------|-------|------|------|------|-------|------|
| Fund    |      |      | -6.2 | 9.1  | -4.4  | 25.8 | 10.2 | 22.2 | -16.2 | 11.5 |
| Index * |      |      | 2.6  | 10.2 | -10.6 | 26.0 | -3.0 | 24.7 | -9.5  | 15.8 |