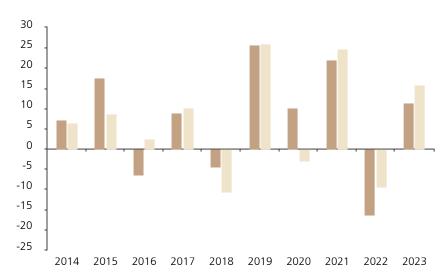

## **Past Performance**

This chart shows the fund's performance as the percentage loss or gain per year over the last 10 years against its benchmark.

The chart shows how much the Fund increased or decreased in value as a percentage in each year, net of charges (excluding entry charge), and net of tax.

## Performance in the past is not a reliable indicator of future results.

The chart shows the class's investment returns calculated as percentage year-end over year-end change of the class net asset value. In general any past performance takes account of all ongoing charges, but not the entry charge.

The Sub-Fund was launched in 1990. The Class was launched in 2013.

\* Index - MSCI Europe (net div. reinv.)

|         | 2014 | 2015 | 2016 | 2017 | 2018  | 2019 | 2020 | 2021 | 2022  | 2023 |
|---------|------|------|------|------|-------|------|------|------|-------|------|
| Fund    | 7.1  | 17.6 | -6.3 | 8.9  | -4.5  | 25.7 | 10.1 | 22.2 | -16.3 | 11.4 |
| Index * | 6.4  | 8.7  | 2.6  | 10.2 | -10.6 | 26.0 | -3.0 | 24.7 | -9.5  | 15.8 |