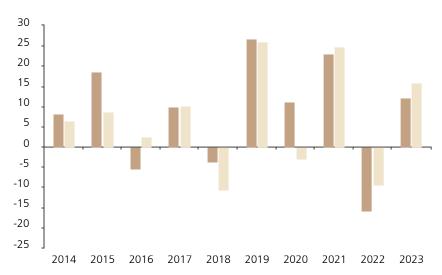

## **Past Performance**

This chart shows the fund's performance as the percentage loss or gain per year over the last 10 years against its benchmark.

The chart shows how much the Fund increased or decreased in value as a percentage in each year, net of charges (excluding entry charge), and net of tax.

## Performance in the past is not a reliable indicator of future results.

The chart shows the class's investment returns calculated as percentage year-end over year-end change of the class net asset value. In general any past performance takes account of all ongoing charges, but not the entry charge.

The Sub-Fund was launched in 1990. The Class was launched in 2009.

\* Index - MSCI Europe (net div. reinv.)

|         | 2014 | 2015 | 2016 | 2017 | 2018  | 2019 | 2020 | 2021 | 2022  | 2023 |
|---------|------|------|------|------|-------|------|------|------|-------|------|
| Fund    | 8.1  | 18.7 | -5.4 | 9.9  | -3.6  | 26.9 | 11.1 | 23.0 | -15.7 | 12.1 |
| Index * | 6.4  | 8.7  | 2.6  | 10.2 | -10.6 | 26.0 | -3.0 | 24.7 | -9.5  | 15.8 |