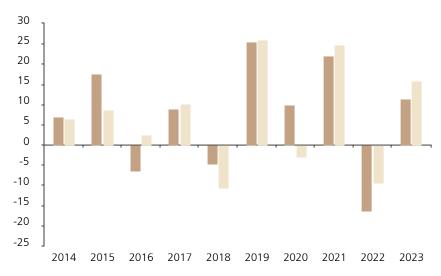

## **Past Performance**

This chart shows the fund's performance as the percentage loss or gain per year over the last 10 years against its benchmark.

The chart shows how much the Fund increased or decreased in value as a percentage in each year, net of charges (excluding entry charge), and net of tax.

## Performance in the past is not a reliable indicator of future results.

The chart shows the class's investment returns calculated as percentage year-end over year-end change of the class net asset value. In general any past performance takes account of all ongoing charges, but not the entry charge.

The Sub-Fund was launched in 1990. The Class was launched in 2010.

\* Index - MSCI Europe (net div. reinv.)

|         | 2014 | 2015 | 2016 | 2017 | 2018  | 2019 | 2020 | 2021 | 2022  | 2023 |
|---------|------|------|------|------|-------|------|------|------|-------|------|
| Fund    | 7.0  | 17.5 | -6.4 | 8.9  | -4.6  | 25.6 | 10.1 | 22.1 | -16.3 | 11.4 |
| Index * | 6.4  | 8.7  | 2.6  | 10.2 | -10.6 | 26.0 | -3.0 | 24.7 | -9.5  | 15.8 |