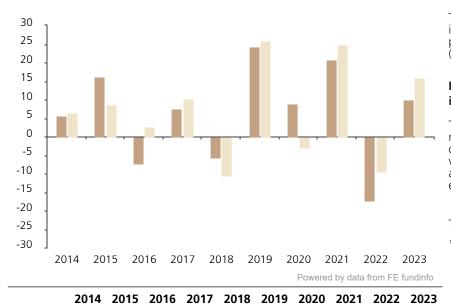

## **Past Performance**

Fund

Index \*

5.8

6.4

This chart shows the fund's performance as the percentage loss or gain per year over the last 10 years against its benchmark.

-7.4

2.6

7.7

10.2

-5.6

-10.6

24.2

26.0

8.9

-3.0

20.7

24.7

-17.2

-9.5

10.1

15.8

16.3

8.7

The chart shows how much the Fund increased or decreased in value as a percentage in each year, net of charges (excluding entry charge), and net of tax.

The unit class launched on 24.08.1990.

\* Index - MSCI Europe (net div. reinv.)