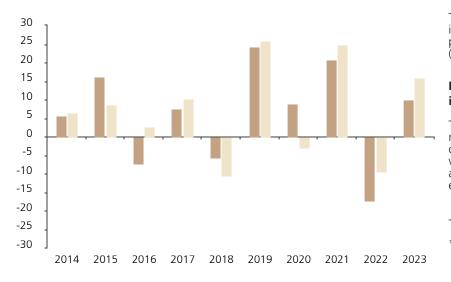

## **Past Performance**

This chart shows the fund's performance as the percentage loss or gain per year over the last 10 years against its benchmark.

The chart shows how much the Fund increased or decreased in value as a percentage in each year, net of charges (excluding entry charge), and net of tax.

## Performance in the past is not a reliable indicator of future results.

The chart shows the class's investment returns calculated as percentage year-end over year-end change of the class net asset value. In general any past performance takes account of all ongoing charges, but not the entry charge.

The unit class launched on 24.08.1990.

\* Index - MSCI Europe (net div. reinv.)

|         | 2014 | 2015 | 2016 | 2017 | 2018  | 2019 | 2020 | 2021 | 2022  | 2023 |
|---------|------|------|------|------|-------|------|------|------|-------|------|
| Fund    | 5.8  | 16.3 | -7.4 | 7.7  | -5.6  | 24.2 | 8.9  | 20.7 | -17.2 | 10.1 |
| Index * | 6.4  | 8.7  | 2.6  | 10.2 | -10.6 | 26.0 | -3.0 | 24.7 | -9.5  | 15.8 |