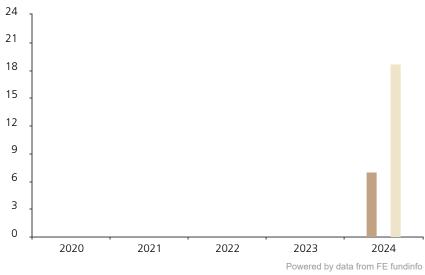

## **Past Performance**

This chart shows the fund's performance as the percentage loss or gain per year over the last 1 years against its benchmark.

|         | 2020 | 2021 | 2022 | 2023 | 2024 |
|---------|------|------|------|------|------|
| Fund    |      |      |      |      | 7.0  |
| Index * |      |      |      |      | 18.7 |

The chart shows how much the Fund increased or decreased in value as a percentage in each year, net of charges (excluding entry charge), and net of tax.

The Sub-Fund was launched in 1997. The Class was launched in 2023.

Historical performance was calculated in CHF.

\* Index - MSCI World (net div. reinv.)