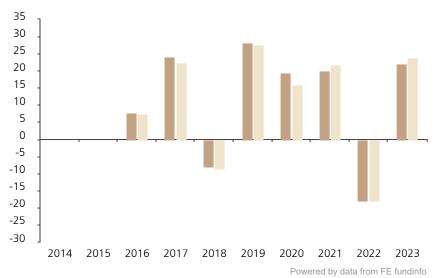

## **Past Performance**

This chart shows the fund's performance as the percentage loss or gain per year over the last 8 years against its benchmark.

2014 2015 2016 2017 2018 2019 2020 2021 2022 2023 Fund 7.9 24.1 -8.2 28.3 19.4 20.1 -17.9 22.2 Index \* 7.5 -8.7 15.9 22.4 27.7 21.8 -18.1 23.8

The chart shows how much the Fund increased or decreased in value as a percentage in each year, net of charges (excluding entry charge), and net of tax.

## Performance in the past is not a reliable indicator of future results.

The chart shows the class's investment returns calculated as percentage year-end over year-end change of the class net asset value. In general any past performance takes account of all ongoing charges, but not the entry charge.

The Sub-Fund was launched in 1997. The Class was launched in 2015.

\* Index - MSCI World (net div. reinv.)