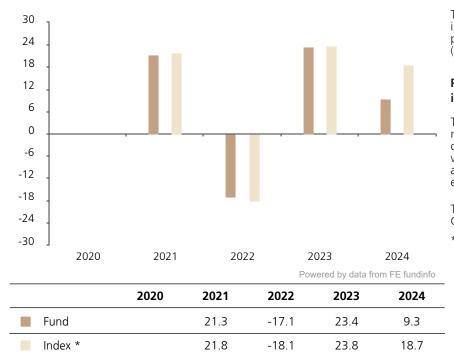

## **Past Performance**

This chart shows the fund's performance as the percentage loss or gain per year over the last 4 years against its benchmark.

The chart shows how much the Fund increased or decreased in value as a percentage in each year, net of charges (excluding entry charge), and net of tax.

## Performance in the past is not a reliable indicator of future results.

The chart shows the class's investment returns calculated as percentage year-end over year-end change of the class net asset value. In general any past performance takes account of all ongoing charges, but not the entry charge.

The Sub-Fund was launched in 1997. The Class was launched in 2020.

\* Index - MSCI World (net div. reinv.)