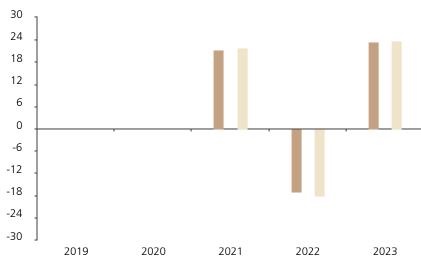

## **Past Performance**

This chart shows the fund's performance as the percentage loss or gain per year over the last 3 years against its benchmark.

Powered by data from FE fundinfo

|         | 2019 | 2020 | 2021 | 2022  | 2023 |
|---------|------|------|------|-------|------|
| Fund    |      |      | 21.3 | -17.1 | 23.4 |
| Index * |      |      | 21.8 | -18.1 | 23.8 |

The chart shows how much the Fund increased or decreased in value as a percentage in each year, net of charges (excluding entry charge), and net of tax.

The Sub-Fund was launched in 1997. The Class was launched in 2020.

\* Index - MSCI World (net div. reinv.)