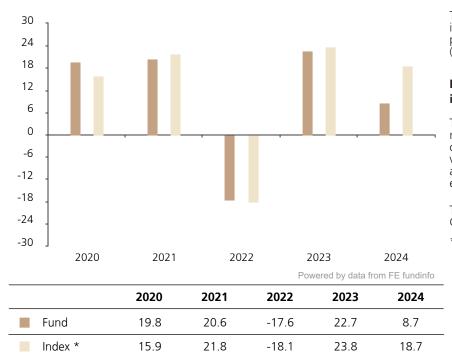

## **Past Performance**

This chart shows the fund's performance as the percentage loss or gain per year over the last 5 years against its benchmark.

The chart shows how much the Fund increased or decreased in value as a percentage in each year, net of charges (excluding entry charge), and net of tax.

## Performance in the past is not a reliable indicator of future results.

The chart shows the class's investment returns calculated as percentage year-end over year-end change of the class net asset value. In general any past performance takes account of all ongoing charges, but not the entry charge.

The Sub-Fund was launched in 1997. The Class was launched in 2019.

\* Index - MSCI World (net div. reinv.)