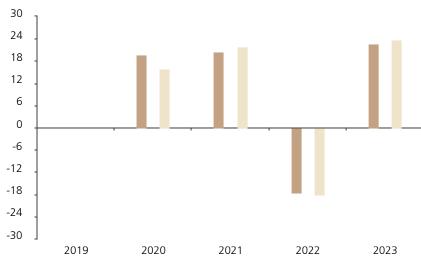

## **Past Performance**

This chart shows the fund's performance as the percentage loss or gain per year over the last 4 years against its benchmark.

Powered by data from FE fundinfo

|         | 2019 | 2020 | 2021 | 2022  | 2023 |
|---------|------|------|------|-------|------|
| Fund    |      | 19.8 | 20.6 | -17.6 | 22.7 |
| Index * |      | 15.9 | 21.8 | -18.1 | 23.8 |

The chart shows how much the Fund increased or decreased in value as a percentage in each year, net of charges (excluding entry charge), and net of tax.

The Sub-Fund was launched in 1997. The Class was launched in 2019.

\* Index - MSCI World (net div. reinv.)