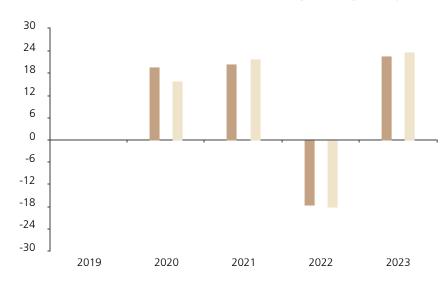

## **Past Performance**

This chart shows the fund's performance as the percentage loss or gain per year over the last 4 years against its benchmark.

The chart shows how much the Fund increased or decreased in value as a percentage in each year, net of charges (excluding entry charge), and net of tax.

## Performance in the past is not a reliable indicator of future results.

The chart shows the class's investment returns calculated as percentage year-end over year-end change of the class net asset value. In general any past performance takes account of all ongoing charges, but not the entry charge.

The Sub-Fund was launched in 1997. The Class was launched in 2019.

\* Index - MSCI World (net div. reinv.)

|         | 2019 | 2020 | 2021 | 2022  | 2023 |
|---------|------|------|------|-------|------|
| Fund    |      | 19.8 | 20.6 | -17.6 | 22.7 |
| Index * |      | 15.9 | 21.8 | -18.1 | 23.8 |