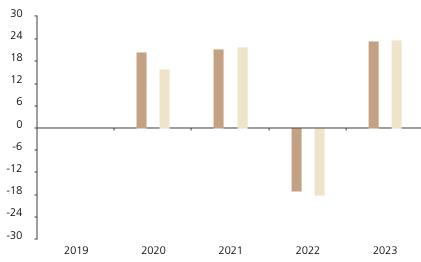

## **Past Performance**

This chart shows the fund's performance as the percentage loss or gain per year over the last 4 years against its benchmark.

Powered by data from FE fundinfo

|         | 2019 | 2020 | 2021 | 2022  | 2023 |
|---------|------|------|------|-------|------|
| Fund    |      | 20.6 | 21.4 | -17.1 | 23.5 |
| Index * |      | 15.9 | 21.8 | -18.1 | 23.8 |

The chart shows how much the Fund increased or decreased in value as a percentage in each year, net of charges (excluding entry charge), and net of tax.

## Performance in the past is not a reliable indicator of future results.

The chart shows the class's investment returns calculated as percentage year-end over year-end change of the class net asset value. In general any past performance takes account of all ongoing charges, but not the entry charge.

The Sub-Fund was launched in 1997. The Class was launched in 2019.

\* Index - MSCI World (net div. reinv.)