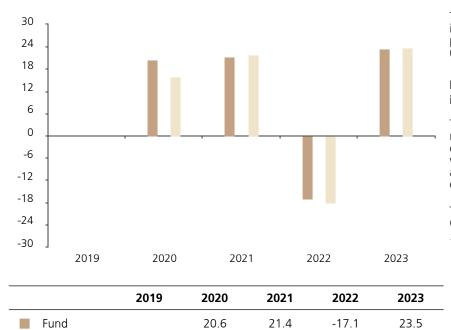

## **Past Performance**

Index \*

This chart shows the fund's performance as the percentage loss or gain per year over the last 4 years against its benchmark.

15.9

21.8

-18.1

23.8

The chart shows how much the Fund increased or decreased in value as a percentage in each year, net of charges (excluding entry charge), and net of tax.

## Performance in the past is not a reliable indicator of future results.

The chart shows the class's investment returns calculated as percentage year-end over year-end change of the class net asset value. In general any past performance takes account of all ongoing charges, but not the entry charge.

The Sub-Fund was launched in 1997. The Class was launched in 2019.

\* Index - MSCI World (net div. reinv.)