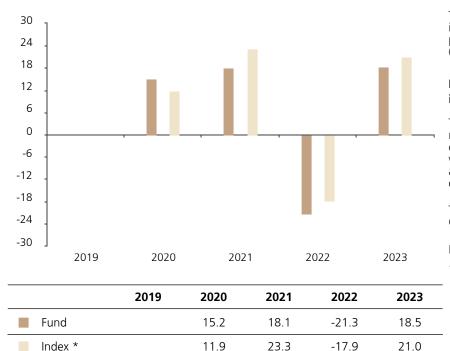

## **Past Performance**

This chart shows the fund's performance as the percentage loss or gain per year over the last 4 years against its benchmark.

The chart shows how much the Fund increased or decreased in value as a percentage in each year, net of charges (excluding entry charge), and net of tax.

## Performance in the past is not a reliable indicator of future results.

The chart shows the class's investment returns calculated as percentage year-end over year-end change of the class net asset value. In general any past performance takes account of all ongoing charges, but not the entry charge.

The Sub-Fund was launched in 1997. The Class was launched in 2019.

Historical performance was calculated in EUR.

\* Index - MSCI World (net div. reinv.)