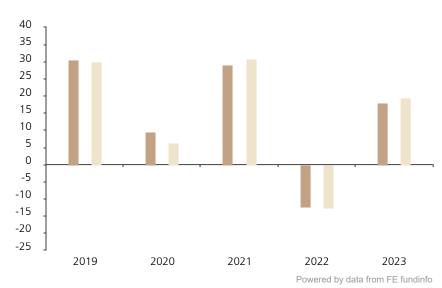

## **Past Performance**

This chart shows the fund's performance as the percentage loss or gain per year over the last 5 years against its benchmark.

2019 2020 2021 2022 2023 30.6 9.5 29.3 -12.6 Fund 18.1 Index \* 30.0 6.3 31.1 -12.8 19.6

The chart shows how much the Fund increased or decreased in value as a percentage in each year, net of charges (excluding entry charge), and net of tax.

The Sub-Fund was launched in 1997. The Class was launched in 2018.

Historical performance was calculated in EUR.

\* Index - MSCI World (net div. reinv.)